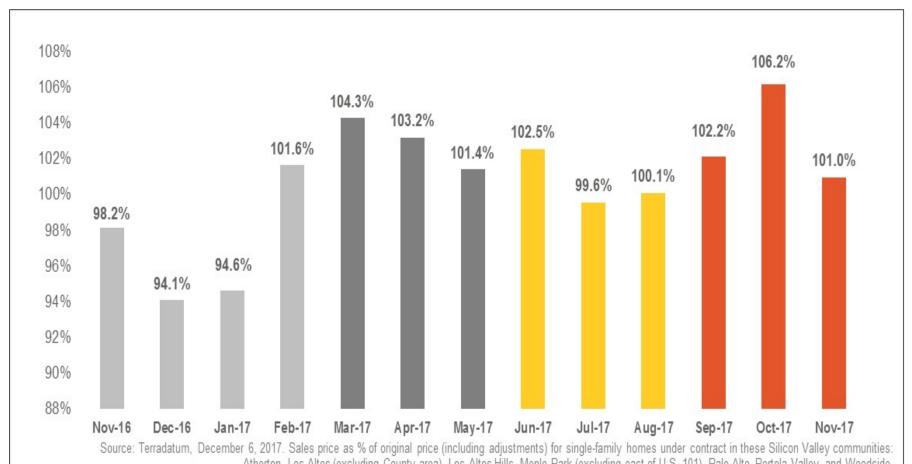

## Sales Price as % of Original Price

Atherton, Los Altos (excluding County area), Los Altos Hills, Menlo Park (excluding east of U.S. 101), Palo Alto, Portola Valley, and Woodside.