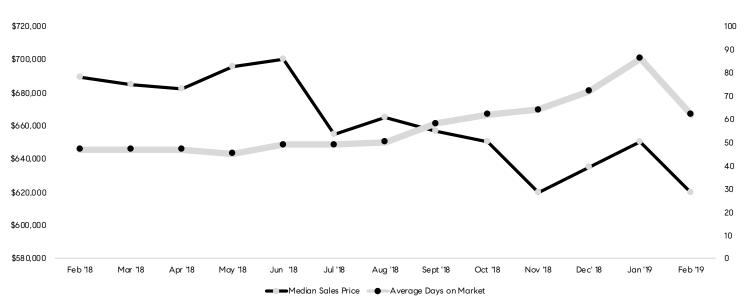

## Median Sales Price and Days on Market Comparison

Source: Terradatum, March 6, 2019

Defining Sonoma County: Sales data includes all single-family homes and farms and ranches in Sonoma County.

## Year-to-Year Analysis of the Market

|                                   | FEB-'19   | FEB-'18   | % CHANGE                   |
|-----------------------------------|-----------|-----------|----------------------------|
| Median Sales Price                | \$620,000 | \$689,000 | Down 10.0%                 |
| Average Days on Market            | 62        | 47        | 15 Days Slower             |
| Number of Homes for Sale          | 983       | 894       | Up 10.0%                   |
| Percent Under Contract            | 28.7%     | 33.7%     | Down 5.0 Percentage Points |
| Average Sold Price/Original Price | 95.3%     | 97.8%     | Down 2.5%                  |
| Average Price per Square Foot     | \$421     | \$503     | Down 16.3%                 |