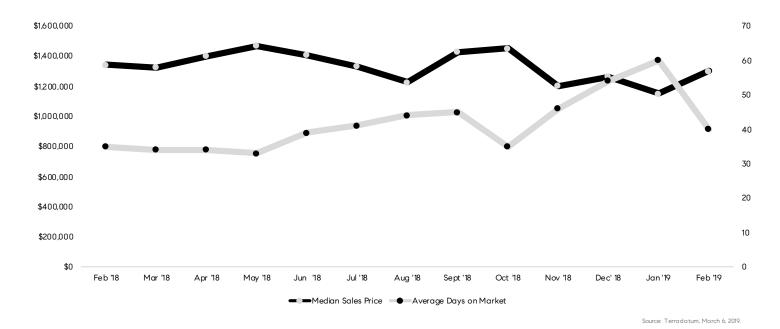

## Year-to-Year Analysis of the Market

|                                   | FEB-'19     | FEB-'18     | % CHANGE                   |
|-----------------------------------|-------------|-------------|----------------------------|
| Median Sales Price                | \$1,299,000 | \$1,340,000 | Down 3.1%                  |
| Average Days on Market            | 40          | 35          | 5 Days Slower              |
| Number of Homes for Sale          | 371         | 383         | Down 3.1%                  |
| Percent Under Contract            | 31.0%       | 34.5%       | Down 3.5 Percentage Points |
| Average Sold Price/Original Price | 96.5%       | 99.7%       | Down 3.2%                  |
| Average Price per Square Foot     | \$617       | \$708       | Down 12.9%                 |

## Median Sales Price and Days on Market Comparison

Defining Marin County: Our real estate markets in Marin County include the cities of Belvedere, Corte Madera, Fairfax, Greenbrae, Kentfield, Larkspur, Mill Valley, Novato, Ross, San Anselmo, San Rafael, Sausalito, and Tiburon. Sales data includes single-family homes in these communities.