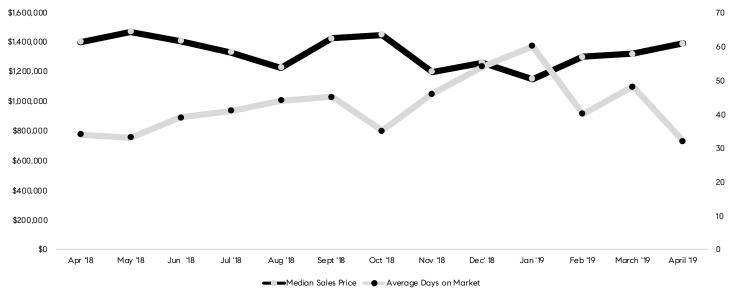

## Year-to-Year Analysis of the Market

|                                   | APRIL-'19   | APRIL-'18   | % CHANGE                   |
|-----------------------------------|-------------|-------------|----------------------------|
| Median Sales Price                | \$1,388,000 | \$1,400,000 | Down 0.9%                  |
| Average Days on Market            | 32          | 34          | 2 Days Faster              |
| Number of Homes for Sale          | 648         | 552         | Up 17.4%                   |
| Percent Under Contract            | 35.8%       | 37.0%       | Down 1.2 Percentage Points |
| Average Sold Price/Original Price | 97.9%       | 100.8%      | Down 2.9%                  |
| Average Price per Square Foot     | \$770       | \$741       | Up 3.9%                    |

## Median Sales Price and Days on Market Comparison

Source: Terradatum, May 6, 2019.

Defining Marin County: Our real estate markets in Marin County include the cities of Belvedere, Corte Madera, Fairfax, Greenbrae, Kentfield, Larkspur, Mill Valley, Novato, Ross, San Anselmo, San Rafael, Sausalito, and Tiburon. Sales data includes single-family homes in these communities.