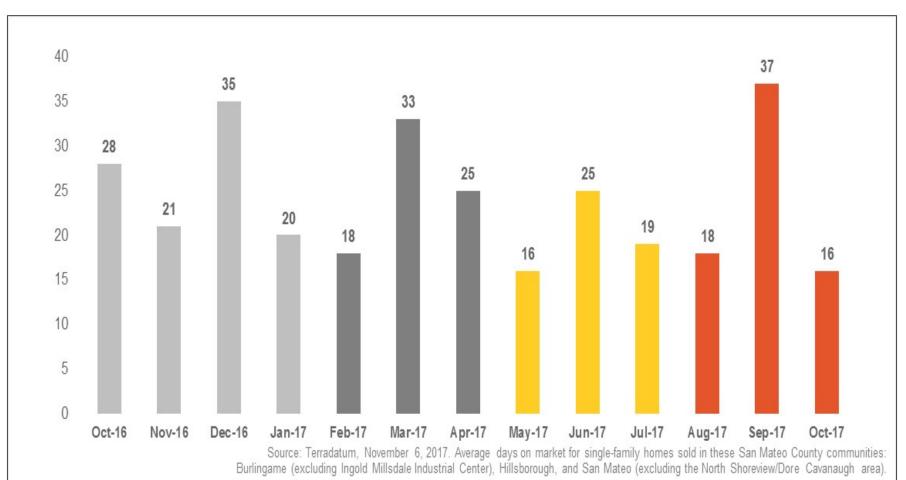

\$2,100,000 \$1,864,000 \$1,876,500 \$1,800,000 \$1,835,000 \$1,738,750 \$1,875,000 \$1,900,000 \$1,643,750 \$1,730,000 \$1,640,000 \$1,650,000 \$1,700,000 \$1,625,000 \$1,550,000 \$1,500,000 \$1,412,000 \$1,300,000 \$1,100,000 \$900,000 \$700,000 \$500,000 \$300,000 \$100,000 7 Feb-17 Mar-17 Apr-17 May-17 Jun-17 Jul-17 Aug-17 Sep-17 Oct-17 Source: Terradatum, November 6, 2017. Median sales price for single-family homes in these San Mateo County communities: Oct-16 Nov-16 Dec-16 Jan-17 Burlingame (excluding Ingold Millsdale Industrial Center), Hillsborough, and San Mateo (excluding the North Shoreview/Dore Cavanaugh area).

#### Median Sales Price



### Months' Supply of Inventory







#### Average Days on Market



## Sales Price as % of Original Price