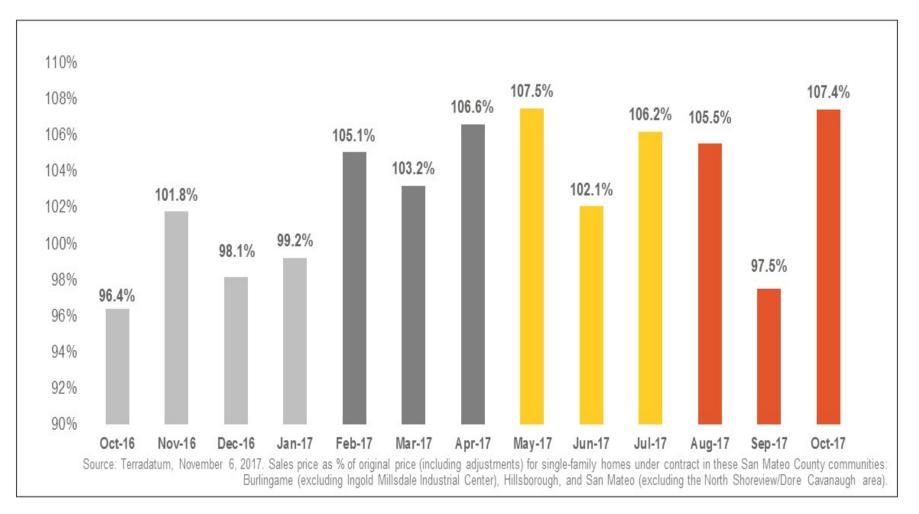

\$2,100,000 \$1,864,000 \$1,876,500 \$1,800,000 \$1,835,000 \$1,738,750 \$1,875,000 \$1,900,000 \$1,643,750 \$1,730,000 \$1,640,000 \$1,650,000 \$1,700,000 \$1,625,000 \$1,550,000 \$1,500,000 \$1,412,000 \$1,300,000 \$1,100,000 \$900,000 \$700,000 \$500,000 \$300,000 \$100,000 7 Feb-17 Mar-17 Apr-17 May-17 Jun-17 Jul-17 Aug-17 Sep-17 Oct-17 Source: Terradatum, November 6, 2017. Median sales price for single-family homes in these San Mateo County communities: Oct-16 Nov-16 Dec-16 Jan-17 Burlingame (excluding Ingold Millsdale Industrial Center), Hillsborough, and San Mateo (excluding the North Shoreview/Dore Cavanaugh area).

#### Median Sales Price



### Months' Supply of Inventory







#### Average Days on Market



## Sales Price as % of Original Price