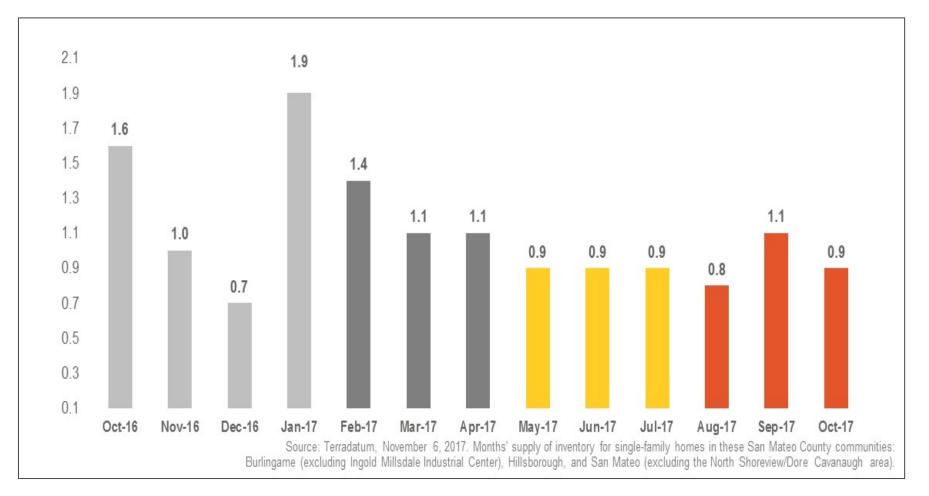

\$2,100,000 \$1,864,000 \$1,876,500 \$1,800,000 \$1,835,000 \$1,738,750 \$1,875,000 \$1,900,000 \$1,643,750 \$1,730,000 \$1,640,000 \$1,650,000 \$1,700,000 \$1,625,000 \$1,550,000 \$1,500,000 \$1,412,000 \$1,300,000 \$1,100,000 \$900,000 \$700,000 \$500,000 \$300,000 \$100,000 7 Feb-17 Mar-17 Apr-17 May-17 Jun-17 Jul-17 Aug-17 Sep-17 Oct-17 Source: Terradatum, November 6, 2017. Median sales price for single-family homes in these San Mateo County communities: Oct-16 Nov-16 Dec-16 Jan-17 Burlingame (excluding Ingold Millsdale Industrial Center), Hillsborough, and San Mateo (excluding the North Shoreview/Dore Cavanaugh area).

#### Median Sales Price



### Months' Supply of Inventory







#### Average Days on Market



## Sales Price as % of Original Price