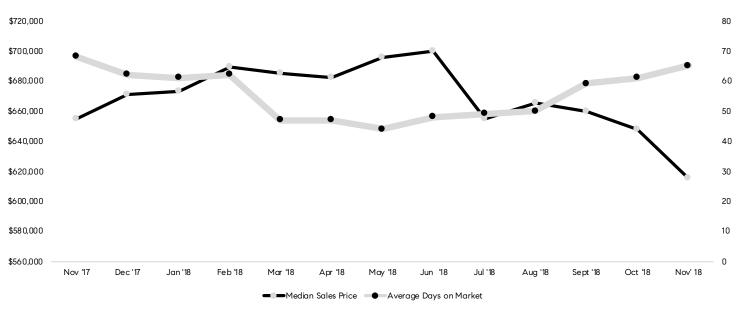

## Year-to-Year Analysis of the Market

|                                   | NOV-'18   | NOV-'17   | % CHANGE                   |
|-----------------------------------|-----------|-----------|----------------------------|
| Median Sales Price                | \$615,000 | \$665,000 | Down 7.5%                  |
| Average Days on Market            | 65        | 68        | 3 Days Slower              |
| Number of Homes for Sale          | 1,542     | 1,202     | Up 28.3%                   |
| Percent Under Contract            | 20.1%     | 30.0%     | Down 9.9 Percentage Points |
| Average Sold Price/Original Price | 93,1%     | 96.7%     | Down 3.6%                  |
| Average Price per Square Foot     | \$430     | \$444     | Down 3.2%                  |

## Median Sales Price and Days on Market Comparison

Source: Terradatum, December 6, 2018

Defining Sonoma County: Sales data includes all single-family homes and farms and ranches in Sonoma County.

COMPASS