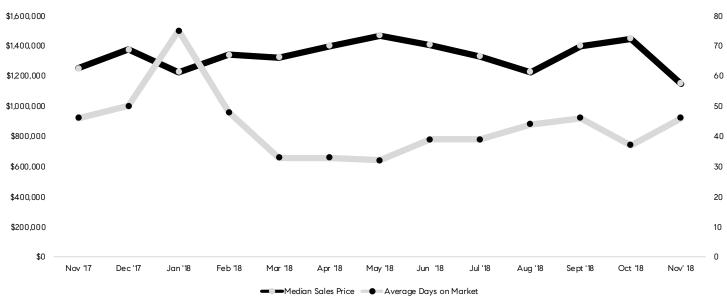

## Year-to-Year Analysis of the Market

|                                   | NOV-'18     | NOV-'17     | % CHANGE                   |
|-----------------------------------|-------------|-------------|----------------------------|
| Median Sales Price                | \$1,150,444 | \$1,249,500 | Down 8.6%                  |
| Average Days on Market            | 46          | 46          | Unchanged                  |
| Number of Homes for Sale          | 495         | 414         | Up 19.6%                   |
| Percent Under Contract            | 24.6%       | 34.1%       | Down 9.5 Percentage Points |
| Average Sold Price/Original Price | 96.0%       | 97.5%       | Down 1.5%                  |
| Average Price per Square Foot     | \$669       | \$683       | Down 2.0%                  |

## Median Sales Price and Days on Market Comparison

Source: Terradatum, December 6, 2018.

Defining Marin County: Our real estate markets in Marin County include the cities of Belvedere, Corte Madera, Fairfax, Greenbrae, Kentfield, Larkspur, Mill Valley, Novato, Ross, San Anselmo, San Rafael, Sausalito, and Tiburon. Sales data includes single-family homes in these communities.