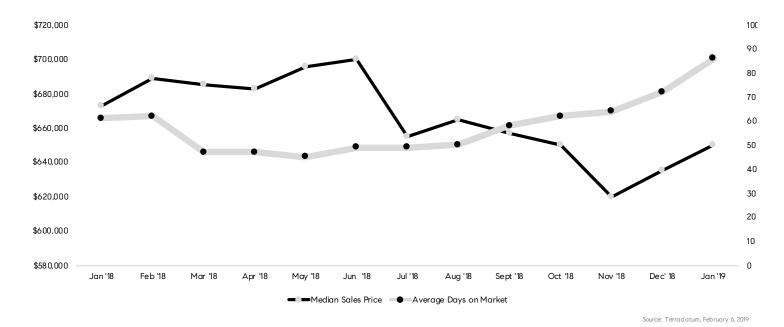

## Year-to-Year Analysis of the Market

|                                   | JAN-'19   | JAN-'18   | % CHANGE                   |
|-----------------------------------|-----------|-----------|----------------------------|
| Median Sales Price                | \$650,000 | \$673,000 | Down 3.4%                  |
| Average Days on Market            | 86        | 61        | 25 Days Slower             |
| Number of Homes for Sale          | 1,094     | 889       | Up 23.1%                   |
| Percent Under Contract            | 24.6%     | 31.8%     | Down 7.2 Percentage Points |
| Average Sold Price/Original Price | 91.4%     | 97.3%     | Down 5.9%                  |
| Average Price per Square Foot     | \$417     | \$431     | Down 3.2%                  |

## Median Sales Price and Days on Market Comparison

Defining Sonoma County: Sales data includes all single-family homes and farms and ranches in Sonoma County.